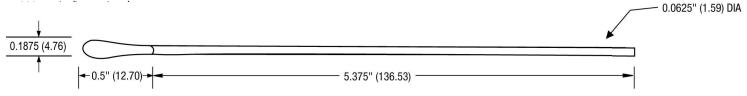

Rev. B (12/21) Page 1 of 2

# Cotton Swabs Product# 2300, 2301, 2313

# **Product Description**

Tightly wrapped, pre-cleaned cotton ensures the least amount of extractable contaminants.

## **Features / Benefits**

- Tightly wrapped cotton
- Low extractable
- Solvent resistant



## **Product Dimensions**



Rev. B (12/21) Page 2 of 2

# Cotton Swab Product# 2300

## **Product Dimensions**

### 2301-1000 Single-Tip Cotton Stick, wood handle



#### 2313-30PK Double-Tip Pointed Cotton Stick (mm), paper handle

30 swabs/bag, 24 bags/case



### **Environmental Policy**

Techspray<sup>®</sup> is committed to developing products to ensure a safer and cleaner environment. We will continue to meet and sustain the regulations of all federal, state and local government agencies.

#### **Resources**

Techspray® products are supported by global sales, technical and customer services resources.

For additional technical information on this product or other Techspray<sup>®</sup> products in the United States, call the technical sales department at 800-858-4043, email tsales@techspray.com or visit our web site at: www.techspray.com.

Important Notice to Purchaser/User: The information in this publication is based on tests that we believe a