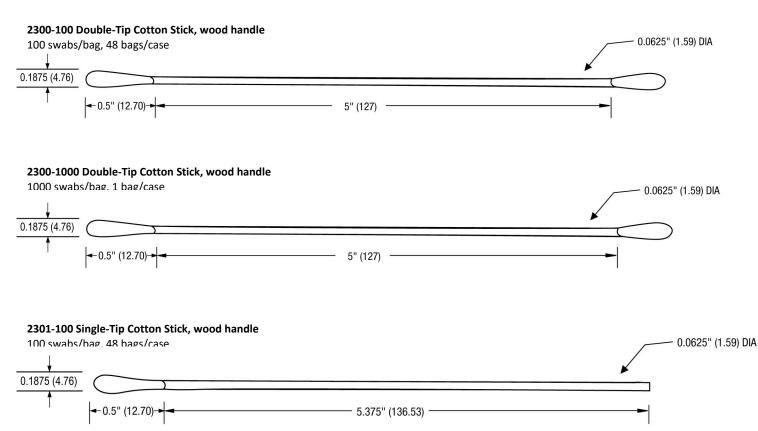

## **Product Dimensions**

Rev. B (12/21) Page 2 of 2

# Cotton Swab Product# 2300

## **Product Dimensions**

### 2301-1000 Single-Tip Cotton Stick, wood handle

#### 2313-30PK Double-Tip Pointed Cotton Stick (mm), paper handle

30 swabs/bag, 24 bags/case