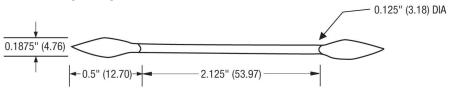

#### 2313-30PK Double-Tip Pointed Cotton Stick (mm), paper handle

30 swabs/bag, 24 bags/case